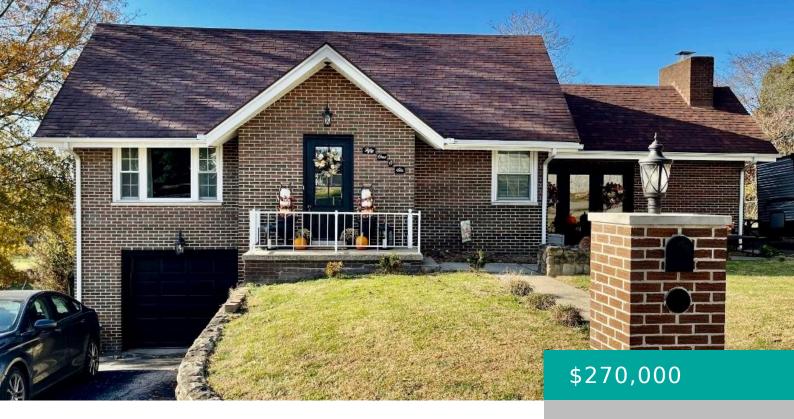

## **5106 NICKEL PLATE DRIVE**

https://bootonrealty.com

- Two, Four baths
- Single Family
- RESIDENTIAL
- ACTIVE

## **Rooms&Units Description**

No. of Rooms: Eight

Living Room Level:  $\boldsymbol{1}$ 

Kitchen Size: 11.4x13.7

**Bedroom 1 Size:** 22.5x17.3

**BEDROOM 4 FEATURES:** 13.0x11.0

**BATH 2 FEATURES:** 7.10x7.3

Living Room Size: 13.10x17.5

Dining Room Level:  $\boldsymbol{1}$ 

Kitchen Level: 1

**BEDROOM 3 FEATURES:** 16.0x11.0

**Bath 1 Size:** 16.6x11.11

## **Location Details**

County: Cabell



## **Property Features**

**BASEMENT/FOUNDATION:** Yes **PARKING:** 3+ Cars,Off-Street Parking

GARAGE: Built-In,1 Car